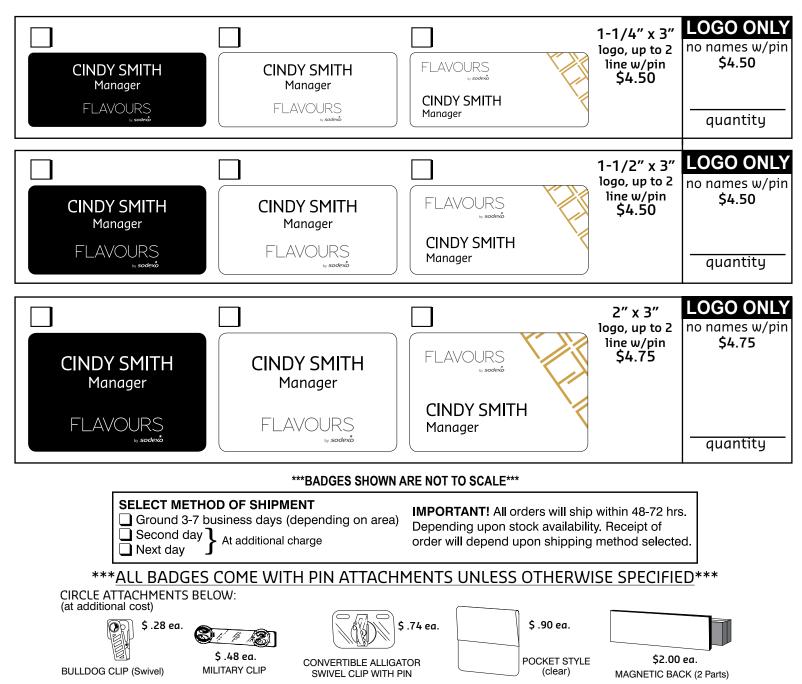

## Please fill out second page of this form or attach a list of names in Excel.

Excel spreadsheet example: 1st line (column A), 2nd line (column B), Attachment (column C)

Call Customer Service at 800 223 4377 for information on additional badge styles, plaques, ribbons, buttons, signs, table tents, buffet ID signs etc.

**PLEASE FILL IN INFORMATION BELOW** \*\*\* FOR ORDERS WITH OVER 30 NAMES PLEASE SUBMIT AN EXCEL FILE WITH THE LIST OF NAMES TO INFO@THEBADGECOMPANY.COM \*\*\*

| Qty. | Attachment (Click to Select) | Name (1st Line) | Title (2nd Line) *Only if Necessary |
|------|------------------------------|-----------------|-------------------------------------|
|      |                              |                 |                                     |
|      |                              |                 |                                     |
|      |                              |                 |                                     |
|      |                              |                 |                                     |
|      |                              |                 |                                     |
|      |                              |                 |                                     |
|      |                              |                 |                                     |
|      |                              |                 |                                     |
|      |                              |                 |                                     |
|      |                              |                 |                                     |
|      |                              |                 |                                     |
|      |                              |                 |                                     |
|      |                              |                 |                                     |
|      |                              |                 |                                     |
|      |                              |                 |                                     |
|      |                              |                 |                                     |
|      |                              |                 |                                     |
|      |                              |                 |                                     |
|      |                              |                 |                                     |
|      |                              |                 |                                     |
|      |                              |                 |                                     |
|      |                              |                 |                                     |
|      |                              |                 |                                     |
|      |                              |                 |                                     |
|      |                              |                 |                                     |
|      |                              |                 |                                     |
|      |                              |                 |                                     |
|      |                              |                 |                                     |
|      |                              |                 |                                     |
|      |                              |                 |                                     |