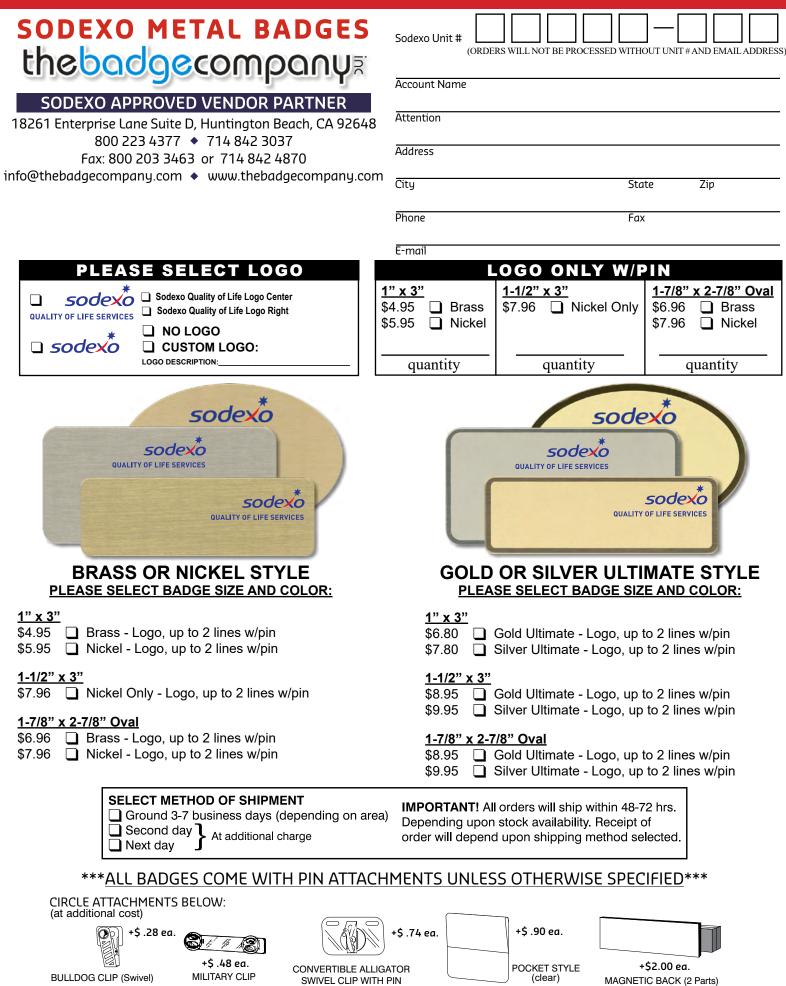

## BEFORE FILLING OUT: Save form to your computer, close this window and reopen the file from your computer

Call Customer Service at 800 223 4377 for information on additional badge styles, plaques, ribbons, buttons, signs, table tents, buffet ID signs etc. Please attach list of names in Excel or visit our website for online ordering.