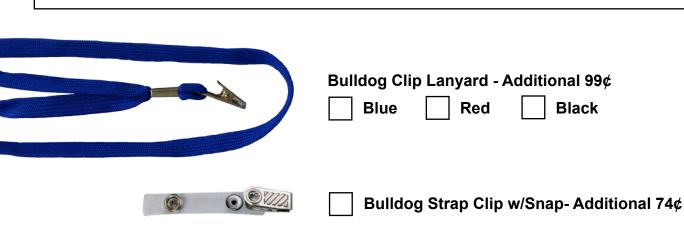

## SELECT METHOD OF SHIPMENT

- Ground 3-7 business days (depending on area)
- 🔲 Second day 🕽 Next day

At additional charge

IMPORTANT! All orders will ship within 48-72 hrs. Depending upon stock availability. Receipt of order will depend upon shipping method selected.

PLEASE FILL IN INFORMATION BELOW

\*\*\* FOR ORDERS WITH OVER 30 NAMES PLEASE SUBMIT AN EXCEL FILE WITH THE LIST OF NAMES TO INFO@THEBADGECOMPANY.COM \*\*\*

| Qty.  | Name [          |   |
|-------|-----------------|---|
| ~     | (1st Line)      |   |
|       |                 |   |
|       | Title           |   |
|       | (2nd Line)      |   |
|       | Optional [      |   |
|       | (3rd Line)      |   |
|       | Optional [      |   |
|       | (4th Line)      |   |
|       | ( , , _         |   |
|       |