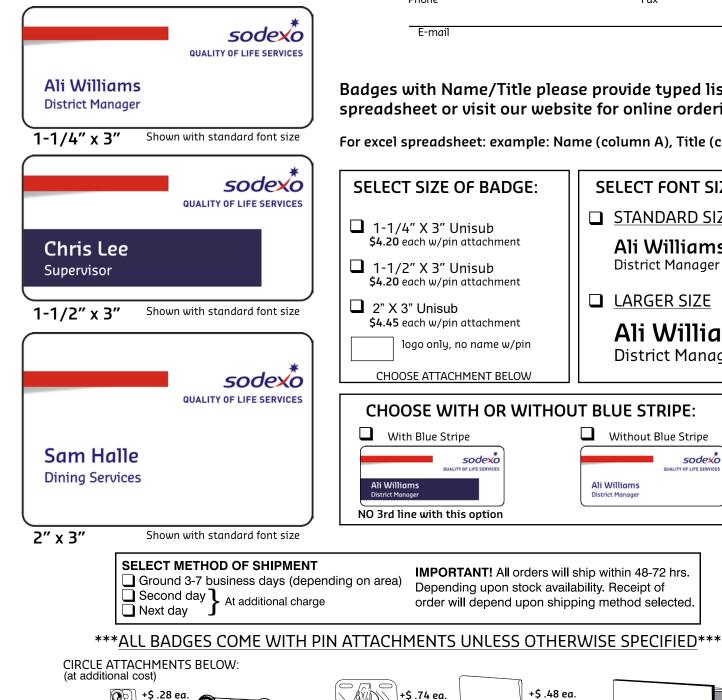

### CHOOSE BADGE SIZES & LAYOUTS BELOW:

+\$ .48 ea.

MILITARY CLIP

BULLDOG CLIP (Swivel)

(ORDERS WILL NOT BE PROCESSED WITHOUT UNIT # AND EMAIL ADDRESS) Account Name Attention Address City State Zip Phone Fax

#### Badges with Name/Title please provide typed list, excel spreadsheet or visit our website for online ordering.

For excel spreadsheet: example: Name (column A), Title (column B)

+\$2.00 ea. MAGNETIC BACK (2 Parts)

**SELECT FONT SIZE:** 

Ali Williams

District Manager

Ali Williams

sodex

**District Manager** 

LARGER SIZE

Without Blue Stripe

Ali Williams

District Manager

POCKET STYLE

(clear)

STANDARD SIZE

Call Customer Service at 800 223 4377 for information on additional badge styles, plaques, ribbons, buttons, signs, table tents, buffet ID signs etc. Please attach list of names in Excel or visit our website for online ordering.