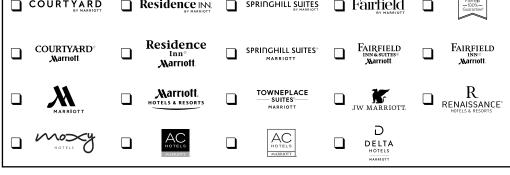

| CHO | OOSE LOGO  | <b>):</b> [ | _ COLOR L                     | .0G | O 🔲 BLA                        | CK | LOG0                           | NO LOGO                            |
|-----|------------|-------------|-------------------------------|-----|--------------------------------|----|--------------------------------|------------------------------------|
|     | COURT YARD |             | Residence IN. BY MARRIOTT     |     | SPRINGHILL SUITES              |    | Fairfield BY MARRIOTT          | Feirfield<br>— 100%—<br>Guarantee* |
|     | COURTYARD® |             | Residence<br>Inn®<br>Marriott |     | SPRINGHILL SUITES*             |    | FAIRFIELD INNASUITES® Marriott | FAIRFIELD<br>INN®<br>Marriott      |
|     | A          |             | Marriott.                     |     | TOWNEPLACE ——SUITES—— MARRIOTT |    | JW MARRIOTT.                   | R<br>RENAISSANCE*                  |