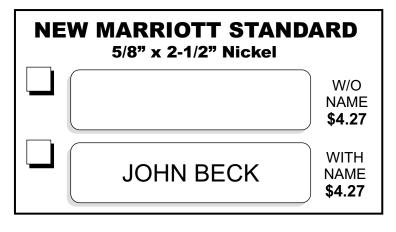

## **Brass & Nickel Metal Badges**

available with sublimated names or for use with Brother® P-Touch® labeling systems

| HOTEL NAME |             |
|------------|-------------|
| ADDRESS:   |             |
| CITY:      | _STATE:ZIP: |
| PHONE: ()  | _FAX: ()    |
| NAME:      |             |
| EMAIL:     |             |