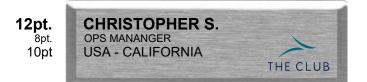

#### Style BMB1 - 1" x 3" Silver Beveled Metal Badge Sublimated CMYK Logo & Black Names

Please enter names & titles on following pages of this PDF form or attach a list of names in a e-mail or Excel file.