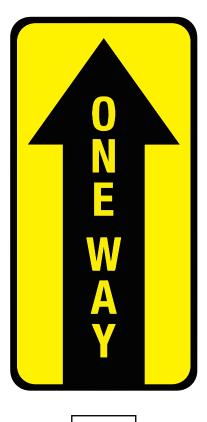

### **FLOOR GRAPHICS**

Floor graphics are made from a flexible smooth vinyl with a high performance acrylic adhesive, and a slightly textured non-slip overlay. Perfect for temporary floor graphics.

6" x 12" One Way Floor Graphic **\$5.80** ea.