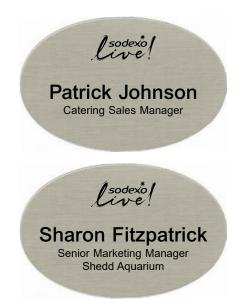

## 1-7/8" x 2-7/8" Oval Nickel Silver Metal Badge

**\$10.76 ea.** logo,2 lines with pin **\$11.26 ea.** logo & up to 2 lines with pin

**\$12.76 ea.** logo, 2 lines with magnet **\$13.26 ea.** logo, 2 lines with magnet

# 1-7/8" x 2-7/8" Oval Nickel Silver Metal Badge

| Qty. | Attachment (Click to Select) | Name (1st Line) | Title (2nd Line) *Only if Necessary |
|------|------------------------------|-----------------|-------------------------------------|
|      |                              |                 |                                     |
|      |                              |                 |                                     |
|      |                              |                 |                                     |
|      |                              |                 |                                     |
|      |                              |                 |                                     |
|      |                              |                 |                                     |
|      |                              |                 |                                     |
|      |                              |                 |                                     |
|      |                              |                 |                                     |
|      |                              |                 |                                     |
|      |                              |                 |                                     |
|      |                              |                 |                                     |
|      |                              |                 |                                     |
|      |                              |                 |                                     |
|      |                              |                 |                                     |
|      |                              |                 |                                     |
|      |                              |                 |                                     |
|      |                              |                 |                                     |
|      |                              |                 |                                     |
|      |                              |                 |                                     |
|      |                              |                 |                                     |
|      |                              |                 |                                     |
|      |                              |                 |                                     |
|      |                              |                 |                                     |
|      |                              |                 |                                     |
|      |                              |                 |                                     |
|      |                              |                 |                                     |
|      |                              |                 |                                     |
|      |                              |                 |                                     |
|      |                              |                 |                                     |
|      |                              |                 |                                     |
|      |                              |                 |                                     |