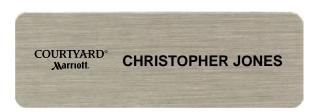

## **Courtyard Badge**

available with printed names or for use with Brother® P-Touch® labeling systems

| HOTEL NAME |            |  |
|------------|------------|--|
| ADDRESS:   |            |  |
| CITY:      | STATE:ZIP: |  |
| PHONE: ()  | FAX: ()    |  |
| ATTENTION: |            |  |
| EMAIL:     |            |  |

### **Plastic Badge**

(SIZE: 1" X 3") Brushed Silver <u>Plastic</u> DS Badge \$1.95 ea. FULL COLOR Logo only with pin \$3.70 ea. FULL COLOR Logo & up to 2 lines with pin

## **Metal Badge**

(SIZE: 1" X 3") Silver Nickel Metal Badge \$4.37 ea. FULL COLOR Logo only with pin \$4.87 ea. FULL COLOR Logo & up to 2 lines with pin

| Quantity of |
|-------------|
| LOGO ONLY   |

**OPTIONAL** 