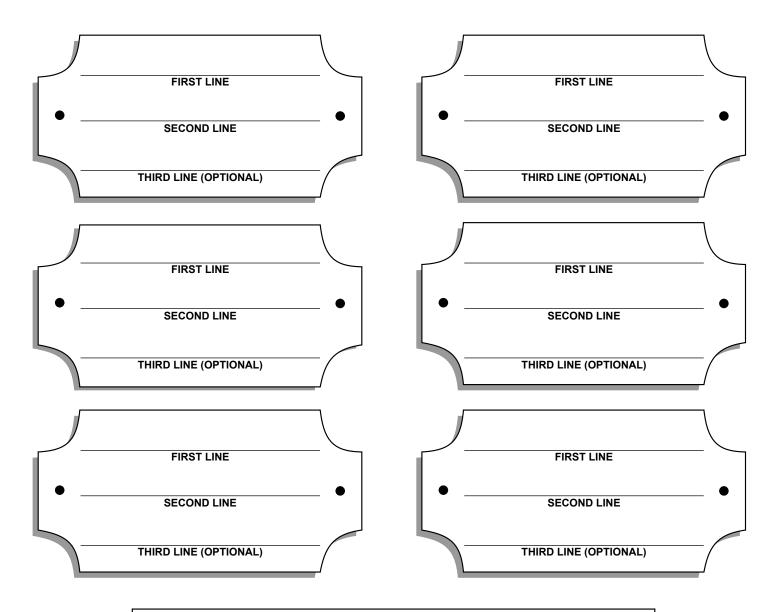

## **Perpetual Plates**

COMPANY:

ADDRESS:

CITY:

P.O.# (if any):

PHONE: (\_\_\_\_)

ATTENTION:

DATE:

EMAIL:

CHOOSE PLATE COLOR: ☐ GOLD ☐ SILVER
☐ Layout as previous orders on file
☐ Change the layout to EXACTLY as I have written below including case & order.

INDIVIDUAL PERPETUAL PLATES ARE FOR USE WITH OUR QUARTERLY AND YEARLY PERPETUAL PLAQUES. ADDITIONAL CUSTOM SIZES AVAILABLE - PLEASE CONTACT CUSTOMER SERVICE AT 800-223-4377