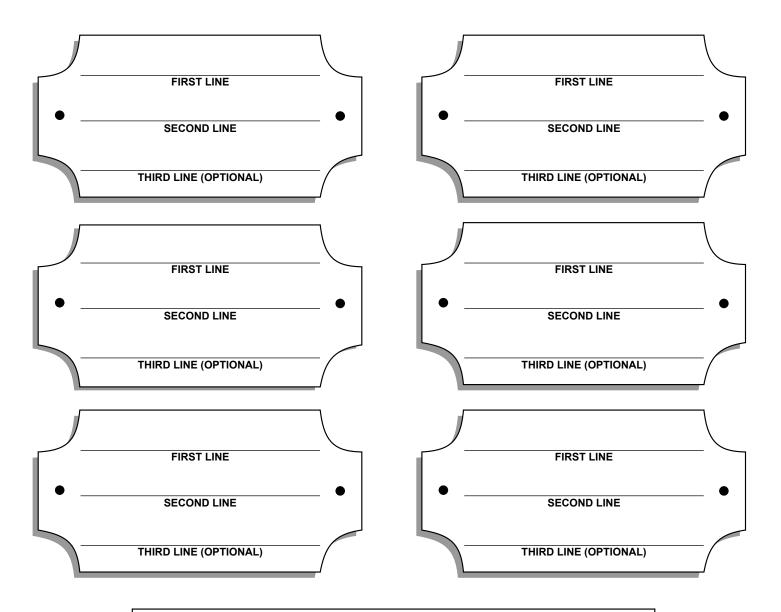

## **Perpetual Plates**

CHOOSE PLATE COLOR: ☐ GOLD ☐ SILVER
☐ Layout as previous orders on file
☐ Change the layout to EXACTLY as I have written below including case & order.

INDIVIDUAL PERPETUAL PLATES ARE FOR USE WITH OUR QUARTERLY AND YEARLY PERPETUAL PLAQUES. ADDITIONAL CUSTOM SIZES AVAILABLE - PLEASE CONTACT CUSTOMER SERVICE AT 800-223-4377

3rd Line:.
Month:

Year: