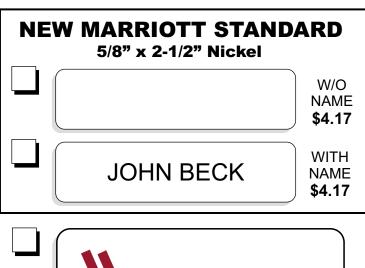

### **Brass & Nickel Metal Badges**

available with sublimated names or for use with Brother® P-Touch® labeling systems

| HOTEL NAME |            |
|------------|------------|
| ADDRESS:   |            |
| CITY:      | STATE:ZIP: |
| PHONE: ()  | FAX: ()    |
| NAME:      |            |
| EMAIL:     |            |