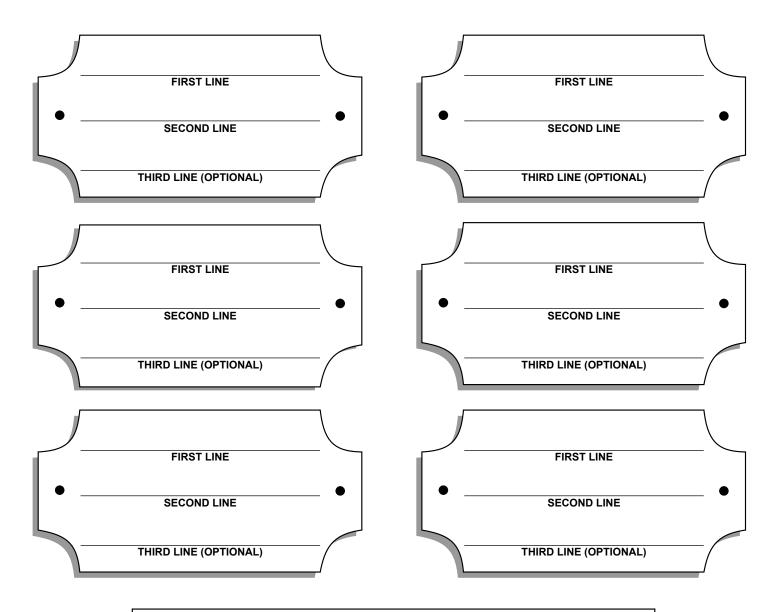

## **Perpetual Plates**

CHOOSE PLATE COLOR: ☐ GOLD ☐ SILVER
☐ Layout as previous orders on file
☐ Change the layout to EXACTLY as I have written below including case & order.

INDIVIDUAL PERPETUAL PLATES ARE FOR USE WITH OUR QUARTERLY AND YEARLY PERPETUAL PLAQUES. ADDITIONAL CUSTOM SIZES AVAILABLE - PLEASE CONTACT CUSTOMER SERVICE AT 800-223-4377