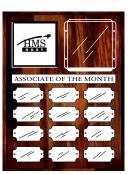

## Plaques can be custom made to any specification

INDIVIDUAL
PLAQUE
for employee of
the year

QUARTERLY
PERPETUAL PLAQUE
for employee of

TYLE PERPETUAL PLAQUES

A (10" x 14") with 12 plate

STYLE **B** 

INDIVIDUAL PLAQUE for employee of the month or quarter

| for employee of<br>the year                                                                                          | for employee of the quarter (with photo holder)                                                                                                                                                                                                                                                                                                                                                                                                                                                                                                                                                                                                                                                                                                                                                                                                                                                                                                                                                                                                                                                                                                                                                                                                                                                                                                                                                                                                                                                                                                                                                                                                                                                                                                                                                                                                                                                                                                                                                                                                                                                                                | x 14 ) With 12 plates       | ь                                                                           | HOST                       |
|----------------------------------------------------------------------------------------------------------------------|--------------------------------------------------------------------------------------------------------------------------------------------------------------------------------------------------------------------------------------------------------------------------------------------------------------------------------------------------------------------------------------------------------------------------------------------------------------------------------------------------------------------------------------------------------------------------------------------------------------------------------------------------------------------------------------------------------------------------------------------------------------------------------------------------------------------------------------------------------------------------------------------------------------------------------------------------------------------------------------------------------------------------------------------------------------------------------------------------------------------------------------------------------------------------------------------------------------------------------------------------------------------------------------------------------------------------------------------------------------------------------------------------------------------------------------------------------------------------------------------------------------------------------------------------------------------------------------------------------------------------------------------------------------------------------------------------------------------------------------------------------------------------------------------------------------------------------------------------------------------------------------------------------------------------------------------------------------------------------------------------------------------------------------------------------------------------------------------------------------------------------|-----------------------------|-----------------------------------------------------------------------------|----------------------------|
| CHOOSE PLATE CO                                                                                                      | LOR & YEAR: Silver Gold YEAR:                                                                                                                                                                                                                                                                                                                                                                                                                                                                                                                                                                                                                                                                                                                                                                                                                                                                                                                                                                                                                                                                                                                                                                                                                                                                                                                                                                                                                                                                                                                                                                                                                                                                                                                                                                                                                                                                                                                                                                                                                                                                                                  |                             |                                                                             | (O)                        |
| INDIVIDUAL PLAQUE ☐ 8" × 10" \$39.70                                                                                 | PERPETUAL PLAQUES  □ 9" x 12" □ STYLE A  \$55.35 \$75.05                                                                                                                                                                                                                                                                                                                                                                                                                                                                                                                                                                                                                                                                                                                                                                                                                                                                                                                                                                                                                                                                                                                                                                                                                                                                                                                                                                                                                                                                                                                                                                                                                                                                                                                                                                                                                                                                                                                                                                                                                                                                       | IND<br>□ STYLE B<br>\$75.05 | DIVIDUAL PLAQUE  ☐ 4" × 6"  \$19.90                                         |                            |
| CHECK CHOICE OF TITLE  Employee of the Year  Associate of the Year  Associate of the Quarter  Associate of the Month | CHECK CHOICE OF TITLE  CHECK CHOICE OF TITLE  ASSOCIATE  CHECK CHOICE OF TITLE  C |                             | Employee of the Month<br>Associate of the Month<br>Associate of the Quarter |                            |
| 1st Line:                                                                                                            | SE PRINT NAME AND MONTH FOR PLAQUES                                                                                                                                                                                                                                                                                                                                                                                                                                                                                                                                                                                                                                                                                                                                                                                                                                                                                                                                                                                                                                                                                                                                                                                                                                                                                                                                                                                                                                                                                                                                                                                                                                                                                                                                                                                                                                                                                                                                                                                                                                                                                            |                             | 15" x 7" - \$23.50<br>16" x 8" - \$27.60                                    | Radissoo                   |
| Month:                                                                                                               | Year:                                                                                                                                                                                                                                                                                                                                                                                                                                                                                                                                                                                                                                                                                                                                                                                                                                                                                                                                                                                                                                                                                                                                                                                                                                                                                                                                                                                                                                                                                                                                                                                                                                                                                                                                                                                                                                                                                                                                                                                                                                                                                                                          |                             |                                                                             | FOUR NO POINTS BY SHERATON |
|                                                                                                                      | □ COLOR □ BLACK & WHITE                                                                                                                                                                                                                                                                                                                                                                                                                                                                                                                                                                                                                                                                                                                                                                                                                                                                                                                                                                                                                                                                                                                                                                                                                                                                                                                                                                                                                                                                                                                                                                                                                                                                                                                                                                                                                                                                                                                                                                                                                                                                                                        | AN ING HOTEL                | OOD SHERATO                                                                 | ON OC                      |
| Phone: ()                                                                                                            | STATE: ZIP:<br>Fax: ()                                                                                                                                                                                                                                                                                                                                                                                                                                                                                                                                                                                                                                                                                                                                                                                                                                                                                                                                                                                                                                                                                                                                                                                                                                                                                                                                                                                                                                                                                                                                                                                                                                                                                                                                                                                                                                                                                                                                                                                                                                                                                                         | - HAWTHO                    |                                                                             |                            |
| ATTENTION:                                                                                                           | P.O.#:                                                                                                                                                                                                                                                                                                                                                                                                                                                                                                                                                                                                                                                                                                                                                                                                                                                                                                                                                                                                                                                                                                                                                                                                                                                                                                                                                                                                                                                                                                                                                                                                                                                                                                                                                                                                                                                                                                                                                                                                                                                                                                                         |                             | Inn CHO                                                                     | ICE Best Western.          |
| SELECT METHOD C Ground 3-7 busin Second day Next day                                                                 | <b>DF SHIPMENT</b><br>ess days (depending on area)                                                                                                                                                                                                                                                                                                                                                                                                                                                                                                                                                                                                                                                                                                                                                                                                                                                                                                                                                                                                                                                                                                                                                                                                                                                                                                                                                                                                                                                                                                                                                                                                                                                                                                                                                                                                                                                                                                                                                                                                                                                                             | U                           | R LOGO IF NO                                                                | TUSTED                     |
|                                                                                                                      |                                                                                                                                                                                                                                                                                                                                                                                                                                                                                                                                                                                                                                                                                                                                                                                                                                                                                                                                                                                                                                                                                                                                                                                                                                                                                                                                                                                                                                                                                                                                                                                                                                                                                                                                                                                                                                                                                                                                                                                                                                                                                                                                | . 501                       |                                                                             |                            |