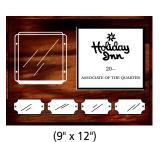

## Plaques can be custom made to any specification

INDIVIDUAL
PLAQUE
for employee of
the year

QUARTERLY
PERPETUAL PLAQUE
for employee of

TYLE PERPETUAL PLAQUES

A (10" x 14") with 12 plate

STYLE **B** 

INDIVIDUAL PLAQUE for employee of the month or quarter

| for employee of<br>the year                                                                                          | for employee of the quarter (with photo holder)                                                                                                                                                                                                                                                                                                                                                                                                                                                                                                                                                                                                                                                                                                                                                                                                                                                                                                                                                                                                                                                                                                                                                                                                                                                                                                                                                                                                                                                                                                                                                                                                                                                                                                                                                                                                                                                                                                                                                                                                                                                                                | x 14 ) With 12 plates       | ь                                                                           | HOST                       |
|----------------------------------------------------------------------------------------------------------------------|--------------------------------------------------------------------------------------------------------------------------------------------------------------------------------------------------------------------------------------------------------------------------------------------------------------------------------------------------------------------------------------------------------------------------------------------------------------------------------------------------------------------------------------------------------------------------------------------------------------------------------------------------------------------------------------------------------------------------------------------------------------------------------------------------------------------------------------------------------------------------------------------------------------------------------------------------------------------------------------------------------------------------------------------------------------------------------------------------------------------------------------------------------------------------------------------------------------------------------------------------------------------------------------------------------------------------------------------------------------------------------------------------------------------------------------------------------------------------------------------------------------------------------------------------------------------------------------------------------------------------------------------------------------------------------------------------------------------------------------------------------------------------------------------------------------------------------------------------------------------------------------------------------------------------------------------------------------------------------------------------------------------------------------------------------------------------------------------------------------------------------|-----------------------------|-----------------------------------------------------------------------------|----------------------------|
| CHOOSE PLATE CO                                                                                                      | LOR & YEAR: Silver Gold YEAR:                                                                                                                                                                                                                                                                                                                                                                                                                                                                                                                                                                                                                                                                                                                                                                                                                                                                                                                                                                                                                                                                                                                                                                                                                                                                                                                                                                                                                                                                                                                                                                                                                                                                                                                                                                                                                                                                                                                                                                                                                                                                                                  |                             |                                                                             | (O)                        |
| INDIVIDUAL PLAQUE ☐ 8" × 10" \$39.70                                                                                 | PERPETUAL PLAQUES  □ 9" x 12" □ STYLE A  \$55.35 \$75.05                                                                                                                                                                                                                                                                                                                                                                                                                                                                                                                                                                                                                                                                                                                                                                                                                                                                                                                                                                                                                                                                                                                                                                                                                                                                                                                                                                                                                                                                                                                                                                                                                                                                                                                                                                                                                                                                                                                                                                                                                                                                       | IND<br>□ STYLE B<br>\$75.05 | DIVIDUAL PLAQUE  ☐ 4" × 6"  \$19.90                                         |                            |
| CHECK CHOICE OF TITLE  Employee of the Year  Associate of the Year  Associate of the Quarter  Associate of the Month | CHECK CHOICE OF TITLE  CHECK CHOICE OF TITLE  ASSOCIATE  CHECK CHOICE OF TITLE  C |                             | Employee of the Month<br>Associate of the Month<br>Associate of the Quarter |                            |
| 1st Line:                                                                                                            | SE PRINT NAME AND MONTH FOR PLAQUES                                                                                                                                                                                                                                                                                                                                                                                                                                                                                                                                                                                                                                                                                                                                                                                                                                                                                                                                                                                                                                                                                                                                                                                                                                                                                                                                                                                                                                                                                                                                                                                                                                                                                                                                                                                                                                                                                                                                                                                                                                                                                            |                             | 15" x 7" - \$23.50<br>16" x 8" - \$27.60                                    | Radissoo                   |
| Month:                                                                                                               | Year:                                                                                                                                                                                                                                                                                                                                                                                                                                                                                                                                                                                                                                                                                                                                                                                                                                                                                                                                                                                                                                                                                                                                                                                                                                                                                                                                                                                                                                                                                                                                                                                                                                                                                                                                                                                                                                                                                                                                                                                                                                                                                                                          |                             |                                                                             | FOUR NO POINTS BY SHERATON |
|                                                                                                                      | □ COLOR □ BLACK & WHITE                                                                                                                                                                                                                                                                                                                                                                                                                                                                                                                                                                                                                                                                                                                                                                                                                                                                                                                                                                                                                                                                                                                                                                                                                                                                                                                                                                                                                                                                                                                                                                                                                                                                                                                                                                                                                                                                                                                                                                                                                                                                                                        | AN ING HOTEL                | OOD SHERATO                                                                 | ON OC                      |
| Phone: ()                                                                                                            | STATE: ZIP:<br>Fax: ()                                                                                                                                                                                                                                                                                                                                                                                                                                                                                                                                                                                                                                                                                                                                                                                                                                                                                                                                                                                                                                                                                                                                                                                                                                                                                                                                                                                                                                                                                                                                                                                                                                                                                                                                                                                                                                                                                                                                                                                                                                                                                                         | - HAWTHO                    |                                                                             |                            |
| ATTENTION:                                                                                                           | P.O.#:                                                                                                                                                                                                                                                                                                                                                                                                                                                                                                                                                                                                                                                                                                                                                                                                                                                                                                                                                                                                                                                                                                                                                                                                                                                                                                                                                                                                                                                                                                                                                                                                                                                                                                                                                                                                                                                                                                                                                                                                                                                                                                                         |                             | Inn CHO                                                                     | ICE Best Western.          |
| SELECT METHOD C Ground 3-7 busin Second day Next day                                                                 | <b>DF SHIPMENT</b><br>ess days (depending on area)                                                                                                                                                                                                                                                                                                                                                                                                                                                                                                                                                                                                                                                                                                                                                                                                                                                                                                                                                                                                                                                                                                                                                                                                                                                                                                                                                                                                                                                                                                                                                                                                                                                                                                                                                                                                                                                                                                                                                                                                                                                                             | U                           | R LOGO IF NO                                                                | TUSTED                     |
|                                                                                                                      |                                                                                                                                                                                                                                                                                                                                                                                                                                                                                                                                                                                                                                                                                                                                                                                                                                                                                                                                                                                                                                                                                                                                                                                                                                                                                                                                                                                                                                                                                                                                                                                                                                                                                                                                                                                                                                                                                                                                                                                                                                                                                                                                | . 501                       |                                                                             |                            |