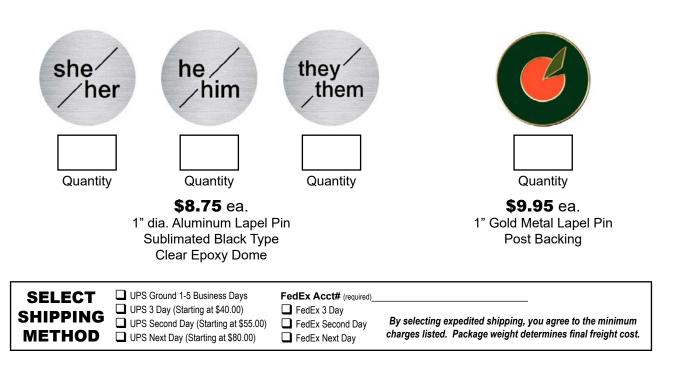

| State | Zip |
|-------|-----|
| Fax   |     |
|       |     |

E-mail

1" x 3" Brushed Silver w/Black Plastic UV-LED W+CMYK Printe Logo w/Black Type Beveled Edges

**\$7.40** ea. - Logo, up to 2 Lines Pin **\$9.40** ea. - Logo, up to 2 Lines Magnet