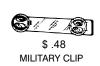

#### \*\*\*ALL BADGES COME WITH PIN ATTACHMENTS UNLESS OTHERWISE SPECIFIED\*\*\*

Attachments Below are Available at Additional Cost:

\$.90 POCKET STYLE (clear)

\$2.00 MAGNETIC BACK (2 Parts)